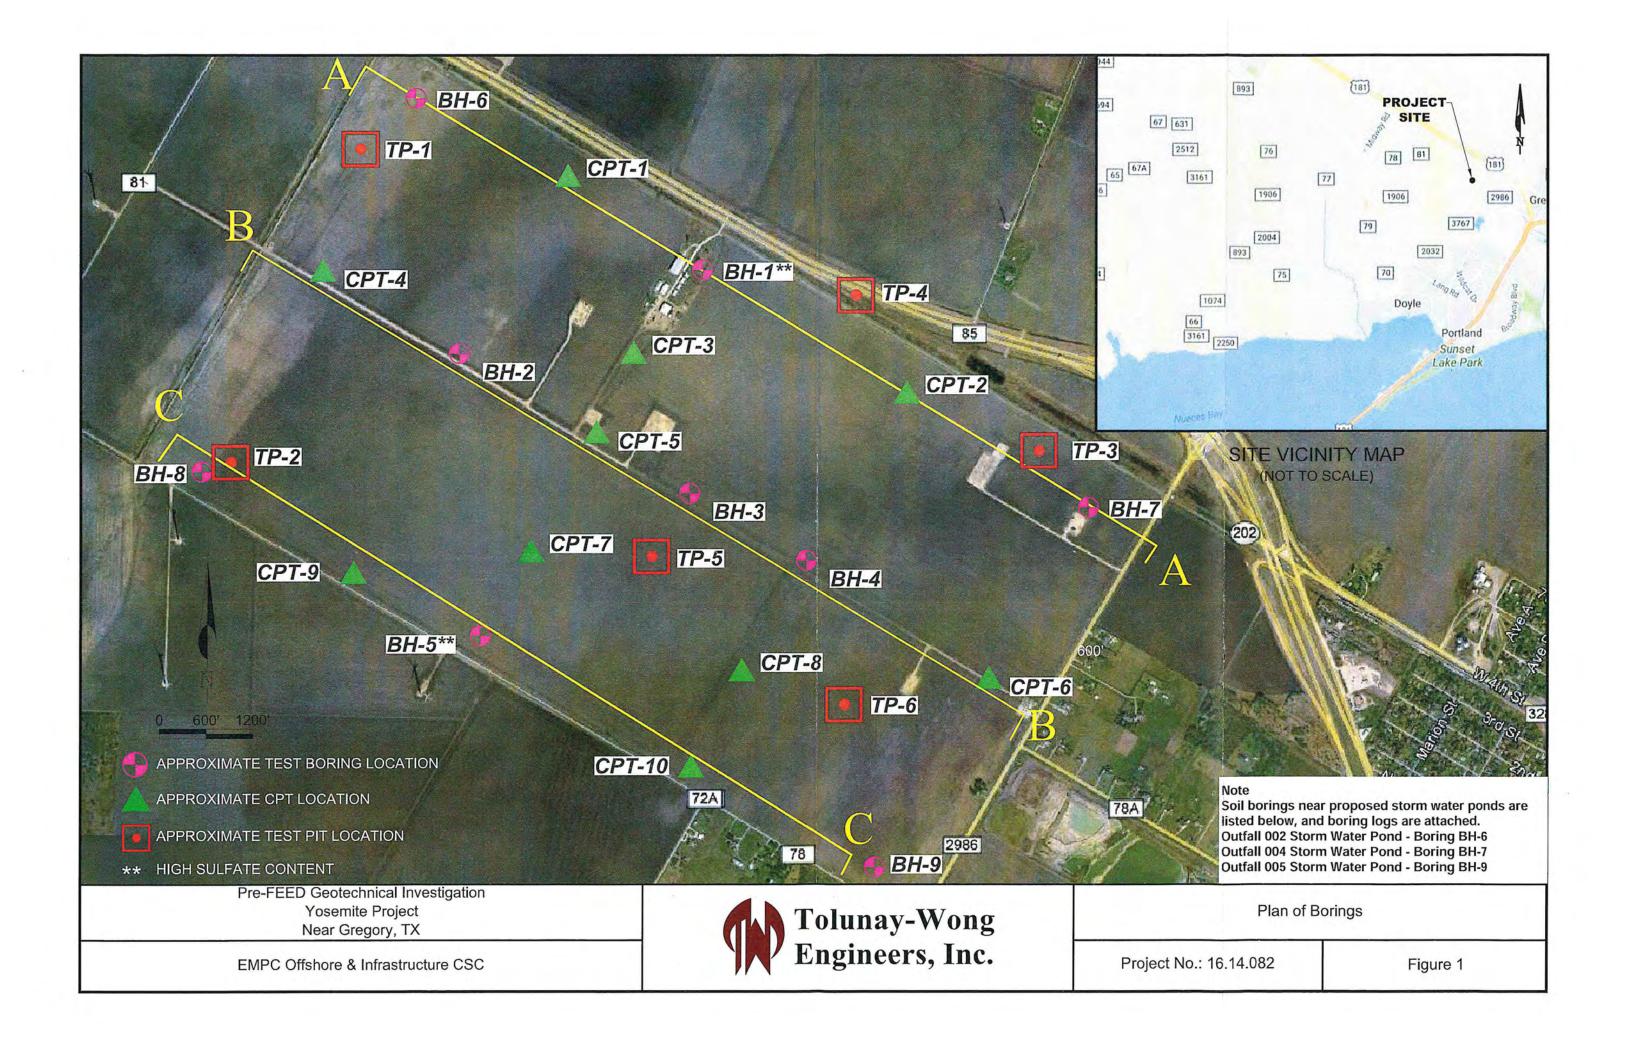

Figure 1. Wastewater Flow Diagram

Overall Plot Plan

GCGV Proposed Site Ditches

T-2 Seagrass Map

T-3 Water Well Report

T-4 Soil Borings